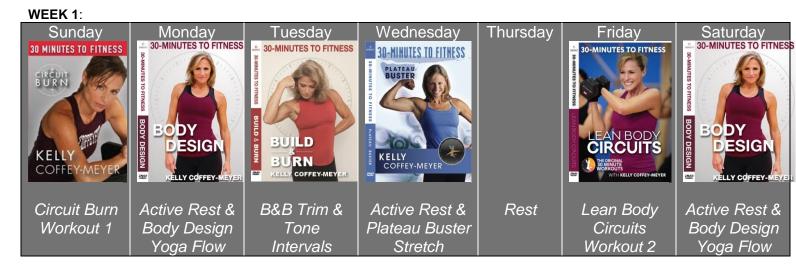

## CoffeyFit Weight Loss Rotation Month 1 - DVDs

### ACTIVE REST = Walking, Biking, Swimming, Sports 20 – 30 minutes



#### WEEK 2:



#### WEEK 3:

| Sunday<br>30-MINUTES TO FITNESS<br>BOUCONF<br>BOUCONF<br>KELLY COFFEY-MEYER | An and a second an | Tuesday |                                | Thursday<br>30-MINUTES TO FITNESS<br>FORMED<br>RELLY<br>COFFEY-MEYER | Friday<br>30-MINUTES TO FITNESS<br>PLATEAU<br>BUSTER<br>FUSTER<br>COFFEY-MEYER | So-MINUTES TO FITNESS                  |
|-----------------------------------------------------------------------------|----------------------------------------------------------------------------------------------------------------------------------------------------------------------------------------------------------------------------------------------------------------------------------------------------------------------------------------------------------------