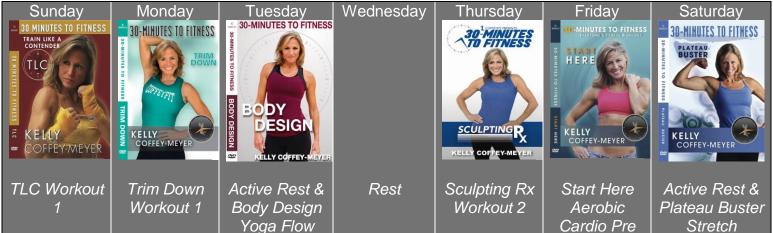

## CoffeyFit Weight Loss Rotation Month 1 - DVDs

### ACTIVE REST = Walking, Biking, Swimming, Sports 20 – 30 minutes



#### WEEK 2:



#### WEEK 3:

| Sunday<br>30-MINUTES TO FITNESS<br>BOUCONF<br>BOUCONF<br>KELLY COFFEY-MEYER | An and a second an | Tuesday |                                | Thursday<br>30-MINUTES TO FITNESS<br>FORMED<br>RELLY<br>COFFEY-MEYER | Friday<br>30-MINUTES TO FITNESS<br>PLATEAU<br>BUSTER<br>FUSTER<br>COFFEY-MEYER | So-MINUTES TO FITNESS                  |
|-----------------------------------------------------------------------------|--------------------------------------------------------------------------------------------------------------------------------------------------------------------------------------------------------------------------------------------------------------------------------------------------------------------------------------------------------------------------------