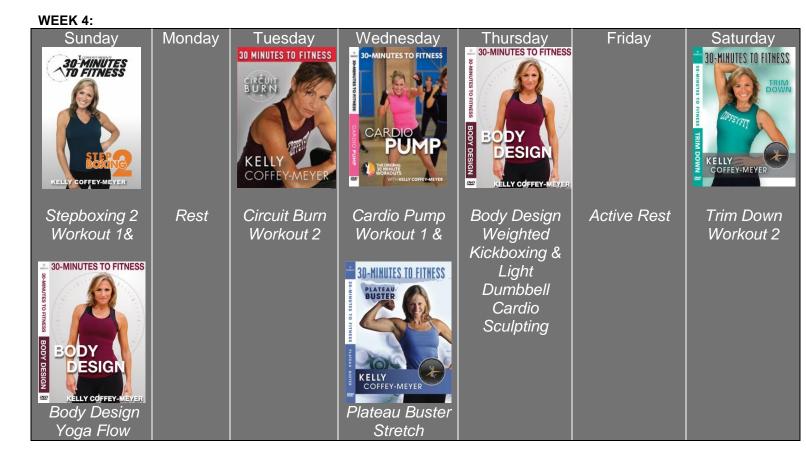

| Rest    | Slim<br>Sculpting<br>Workout 1 | Total Body<br>Kickboxing<br>Workout 2                                | Active Rest &<br>Plateau Buster<br>Stretch                                     | B&B<br>Kettlebell<br>Kickbox<br>Fusion |

# CoffeyFit Weight Loss Rotation Month 1 - DVDs